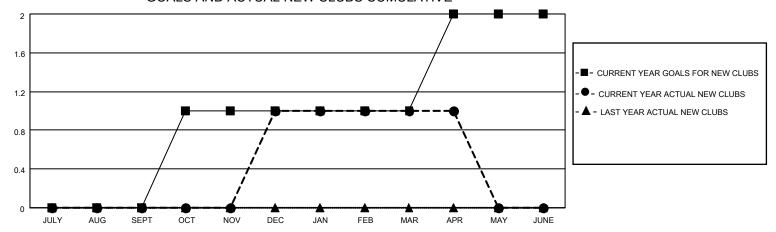

## GOALS AND ACTUAL NEW CLUBS CUMULATIVE

## MONTHLY MEMBERSHIP PROGRESS REPORT

LOCATION ALABAMA District 34 A Results as of: 4/30/2021

| Clubs         |               |             |               | Members               |                        |                         |                                                    |  |  |
|---------------|---------------|-------------|---------------|-----------------------|------------------------|-------------------------|----------------------------------------------------|--|--|
|               | RESULTS FOR   | R 2020-2021 |               | RESULTS FOR 2020-2021 |                        |                         |                                                    |  |  |
| QUARTER       | NEW CLUB GOAL | NEW CLUBS   | DROPPED CLUBS | QUARTER MEMI          | BER GROWTH NET<br>GOAL | MEMBER GROWTH<br>ACTUAL | DROPPED<br>MEMBERS ACTUAL<br>(including transfers) |  |  |
| JULY/AUG/SEPT | 0             | 0           | 0             | JULY/AUG/SEPT         | 0                      | 17                      | 50                                                 |  |  |
| OCT/NOV/DEC   | 1             | 1           | 1             | OCT/NOV/DEC           | 20                     | 92                      | 44                                                 |  |  |
| JAN/FEB/MAR   | 0             | 0           | 4             | JAN/FEB/MAR           | 12                     | 37                      | 74                                                 |  |  |
| APR/MAY/JUNE  | 1             | 0           | 0             | APR/MAY/JUNE          | 10                     | 9                       | 2                                                  |  |  |