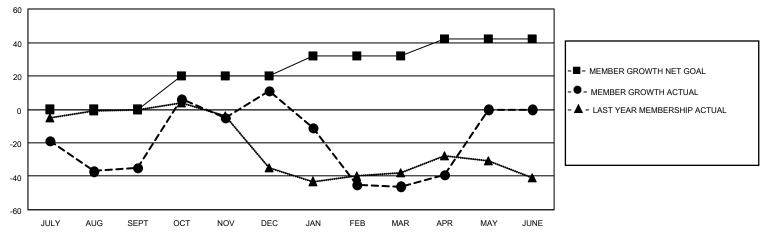

## GOALS AND ACTUAL MEMBERS CUMULATIVE

| DROPPED CLUBS: 5            |     | 20 CLUBS OF 46 ADDED 1 OR MORE | GENDER DISTRIBUTION        |              |     |
|-----------------------------|-----|--------------------------------|----------------------------|--------------|-----|
|                             |     | NEW MEMBERS                    | MALE                       | 699 (66.26%) |     |
| DROPPED MEMBERS             |     |                                | FEMALE                     | 356 (33.74%) |     |
|                             |     |                                |                            |              |     |
| DECEASED                    | 20  | CLICK HERE FOR CUMULATIVE      | TOTAL FAMILY UNIT MEMBERS  |              | 216 |
| CLUB CANCELLED 29 OTHER 121 |     | MEMBERSHIP DATA                | FAMILY MEMBERS PAYING HALF |              | 111 |
|                             |     |                                |                            |              | 111 |
| TOTAL                       | 170 |                                |                            |              |     |

## MONTHLY MEMBERSHIP PROGRESS REPORT

LOCATION ALABAMA District 34 A Results as of: 4/30/2021

| Clubs         |               |             |               | Members               |                        |                         |                                                    |  |  |
|---------------|---------------|-------------|---------------|-----------------------|------------------------|-------------------------|----------------------------------------------------|--|--|
|               | RESULTS FOR   | R 2020-2021 |               | RESULTS FOR 2020-2021 |                        |                         |                                                    |  |  |
| QUARTER       | NEW CLUB GOAL | NEW CLUBS   | DROPPED CLUBS | QUARTER MEMI          | BER GROWTH NET<br>GOAL | MEMBER GROWTH<br>ACTUAL | DROPPED<br>MEMBERS ACTUAL<br>(including transfers) |  |  |
| JULY/AUG/SEPT | 0             | 0           | 0             | JULY/AUG/SEPT         | 0                      | 17                      | 50                                                 |  |  |
| OCT/NOV/DEC   | 1             | 1           | 1             | OCT/NOV/DEC           | 20                     | 92                      | 44                                                 |  |  |
| JAN/FEB/MAR   | 0             | 0           | 4             | JAN/FEB/MAR           | 12                     | 37                      | 74                                                 |  |  |
| APR/MAY/JUNE  | 1             | 0           | 0             | APR/MAY/JUNE          | 10                     | 9                       | 2                                                  |  |  |